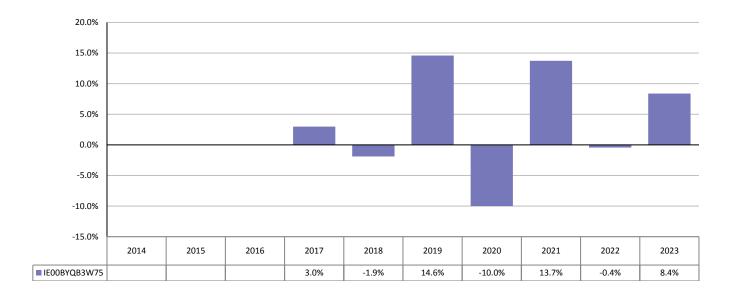

Class M

Setanta Income Opportunities Fund Manufacturer: Summit Asset Managers Limited

Share class Launch Date: 22/04/2016 ISIN: IE00BYQB3W75

This chart shows the fund's performance as the percentage loss or gain per year over the last 6 years.

## **PAST PERFORMANCE**

The past performance is calculated in EUR.

Performance is shown after deduction of ongoing charges.