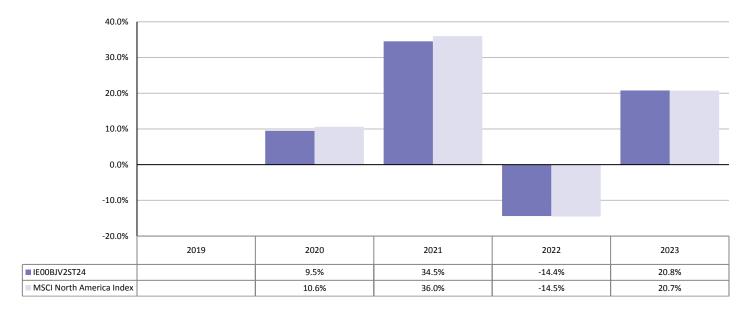

North America Responsible Investing Equity Fund Manufacturer: Summit Asset Managers Limited Share class Launch Date: 14/10/2019

ISIN: IE00BJV2ST24

Class Z

This chart shows the fund's performance as the percentage loss or gain per year over the last 3 years against its benchmark. It can help you to assess how the fund has been managed in the past and compare it to its benchmark.

## **PAST PERFORMANCE**

The past performance is calculated in EUR.

Performance is shown after deduction of ongoing charges.