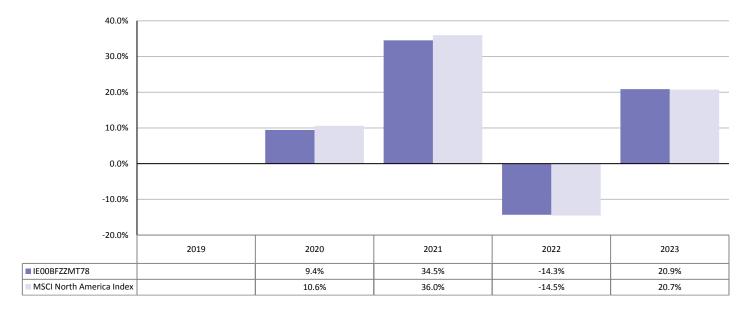

North America Responsible Investing Equity Fund Manufacturer: Summit Asset Managers Limited Share class Launch Date: 14/01/2019

Class A ISIN: IE00BFZZMT78

This chart shows the fund's performance as the percentage loss or gain per year over the last 3 years against its benchmark. It can help you to assess how the fund has been managed in the past and compare it to its benchmark.

## **PAST PERFORMANCE**

The past performance is calculated in EUR.

Performance is shown after deduction of ongoing charges.